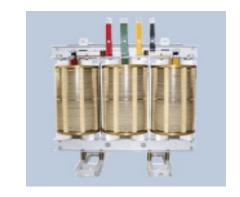

- $\hfill\square$  Dry Type Transformer
- ☐ Power Transformer Upto 220kV
- Distribution Transformer Upto 35kV Compact Substation