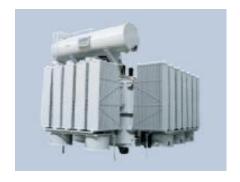

- $\hfill\square$  Dry Type Transformer
- ☐ Power Transformer Upto 220kV
- Distribution Transformer Upto 35kV Compact Substation