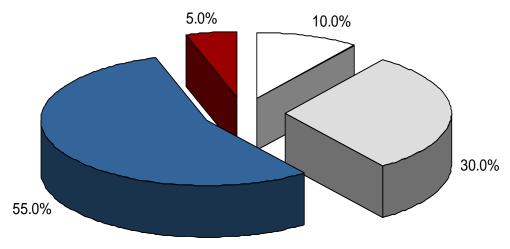

of China Government.
- In 1984, Mr.Xiang be appointed as GM. There are only 27 workers in this factory. Most of them became the supervisor in QRE.

From 1993, QRE converted as a stock-share enterprise. There are 1117 employees till now









# **History of Technology**



In 1976, the first transformer was manufactured



Till now, QRE's Max Capacity is 360MVA 220kV.





#### Total Sales in Recent Years







#### Financials

|                           | 2006 | 2005 | 2004 |
|---------------------------|------|------|------|
| Assets(Million USD)       | 139  | 121  | 50   |
| Liabilities (Million USD) | 91   | 79   | 29   |
| Equity (Million USD)      | 41   | 37   | 31   |
| R&D cost(million USD)     | 7    | 5.5  | 4.5  |
| Net Income (Million USD)  | 10.7 | 9.5  | 12.2 |











- $\hfill\square$  Dry Type Transformer
- ☐ Power Transformer Upto 220kV
- Distribution Transformer Upto 35kV Compact Substation







## **Technology and Design**



All possible situations are considered

Design withstands the worst case







- Calculation of forces with advanced finite elements programs from Norway
- Use 3D software design structure



Electric potential



3D assembling





- 1117 members including 88 engineers and 25 technical supervisors
- The main equipments for producing, testing, inspecting are imported from Germany & Japan









## **Equipments**





#### GEORG line from Germany

Automatic Coil Machine from Germany Core Lamination
Line From
GEORG Germany



Electric-coating assembly





## **Equipments**



Vacuum Resin Casting Machine From Germany