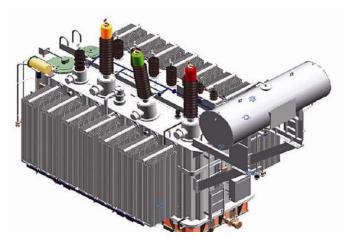

- $\hfill\square$  Dry Type Transformer
- ☐ Power Transformer Upto 220kV
- Distribution Transformer Upto 35kV Compact Substation