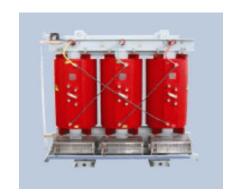

- $\hfill\square$  Dry Type Transformer
- ☐ Power Transformer Upto 220kV
- Distribution Transformer Upto 35kV Compact Substation