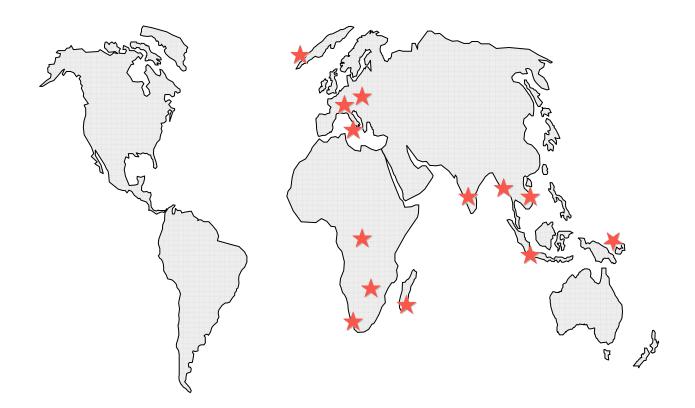

#### **Global Development**

#### **Europe**

- ✓ Itlay
- ✓ France
- ✓ Germany
- ✓ Turkey
- ✓ Iceland

#### **South Asia**

- ✓ India
- ✓ Burma
- ✓ Indonesia
- ✓ Papua new Guinea
- ✓ Malaysia
- ✓ Vietnam

#### **Africa**

- ✓ Nigeria
- ✓ South Africa
- ✓ Congo
- ✓ Kennya
- ✓ Madagascar

- Wide Geographical Presence
- Active presence in more than 16 countries.