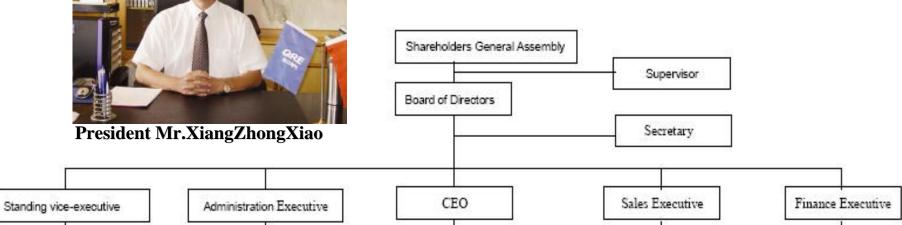

#### **History of Leadership**

- In 1976, Mr. Xiang Zhong Xiao and other two people established this company with supporting of China Government.
- In 1984, Mr.Xiang be appointed as GM. There are only 27 workers in this factory. Most of them became the supervisor in QRE.