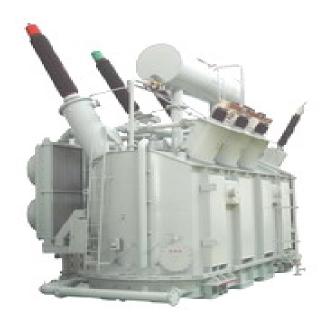

- $\hfill\square$  Dry Type Transformer
- ☐ Power Transformer Upto 220kV
- Distribution Transformer Upto 35kV Compact Substation