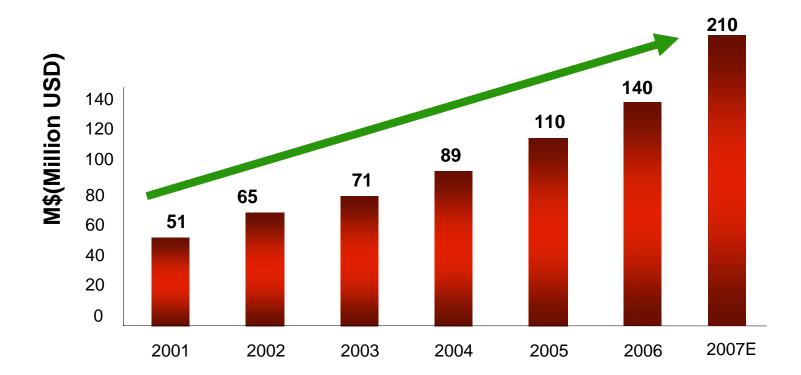

....since 1976







1976-1983

company in small town.

1984-1992

- Till 1992, turnover is 88

times compare to 1976

1993-1998

1999-2006







## **History**



Plants in 1976









#### **History of Leadership**

- In 1976, Mr. Xiang Zhong Xiao and other two people established this company with supporting of China Government.
- In 1984, Mr.Xiang be appointed as GM. There are only 27 workers in this factory. Most of them became the supervisor in QRE.

From 1993, QRE converted as a stock-share enterprise. There are 1117 employees till now









# **History of Technology**



In 1976, the first transformer was manufactured



Till now, QRE's Max Capacity is 360MVA 220kV.





#### Total Sales in Recent Years







#### Financials

|                           | 2006 | 2005 | 2004 |
|---------------------------|------|------|------|
| Assets(Million USD)       | 139  | 121  | 50   |
| Liabilities (Million USD) | 91   | 79   | 29   |
| Equity (Million USD)      | 41   | 37   | 31   |
| R&D cost(million USD)     | 7    | 5.5  | 4.5  |
| Net Income (Million USD)  | 10.7 | 9.5  | 12.2 |











- $\hfill\square$  Dry Type Transformer
- ☐ Power Transformer Upto 220kV
- Distribution Transformer Upto 35kV Compact Substation







## **Technology and Design**



All possible situations are considered

Design withstands the worst case







- Calculation of forces with advanced finite elements programs from Norway
- Use 3D software design structure



Electric potential



3D assembling





- 1117