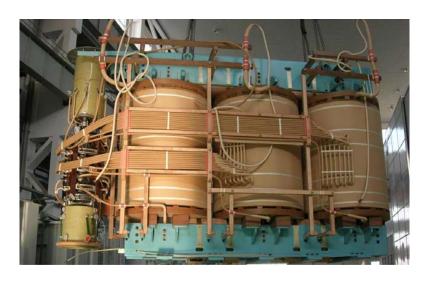

# **History of Technology**

In 1976, the first transformer was manufactured

Till now, QRE's Max Capacity is 360MVA 220kV.

## **Technology and Design**

All possible situations are considered

Design withstands the worst case

- Calculation of forces with advanced finite elements programs from Norway
- Use 3D software design structure